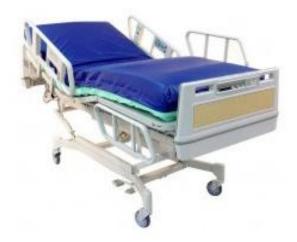

## Hill-Rom 1105 Advance Bed — Refurbished

The 1105 Hill-Rom Advance bed is built to last while maintaining patient comfort. Along with a retractable frame and easy to clean plastic head and footboards. The 1105 Bed is the retractable type that moves the patient closer to the head end of the bed automatically when the head section is elevated. The bed is equipped with a night light. Features:

- 500 lb. capacity
- New Patient Mattress
- Foot-end controls
- High-low travel time: 21
- seconds
- Sleep surface: 36" (w) x
- 82" (I)
- Overall dimensions (w/out bumpers): 36.5" (w) x
  91" (l) • Bed frame clearance with 5" casters:
- 7.5"
- Low position: 17"High position: 31"
- Central pedals for braking and steering
- Patient night light
- Instant CPR release